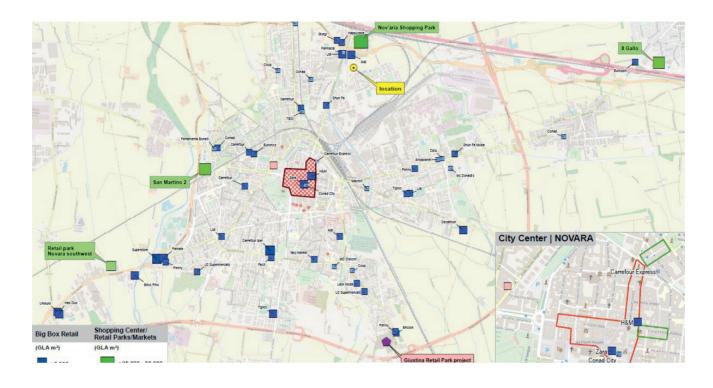

#### **Market and competition**

**Contact:** Simone Burasanis | Rustioni & Partners Srl | Piazza Borromeo 10 - 20123 Milano | Cell. 0344 28 48 954 | Tel: 02 583 03 994 | Fax: 02 583 15 588 e-mail: s.burasanis@rustioni-partners.com