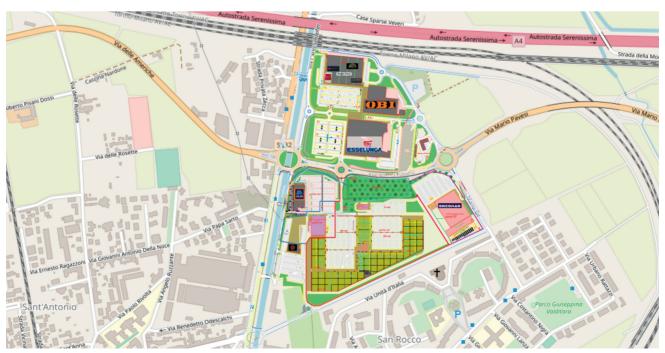

#### Location

- Next to a newly built Esselunga and OBI DIY store
- 2 km from Novara city centre

Cooperation partner