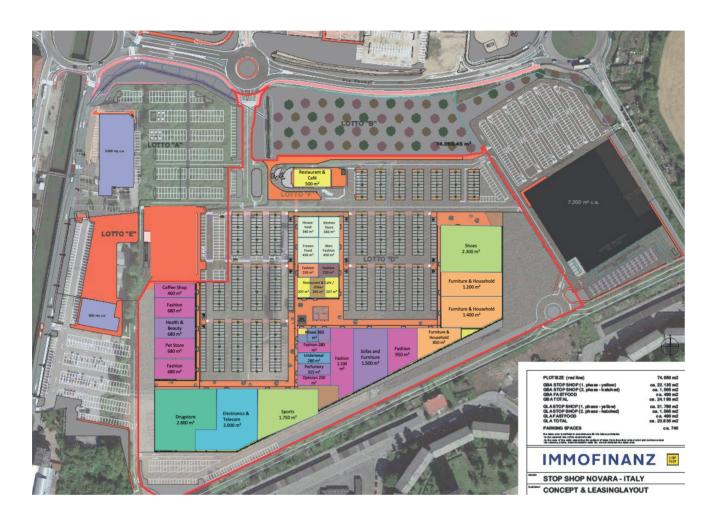

#### **Address**

Via Mario Pavesi, 28100 Novara NO, Italy

Planned GLA 23,800 m<sup>2</sup>

Number of people in catchment area 285,000

Planned number of shops 33

Planned parking spaces 740

Planned opening 2023/24

#### Location

- Next to a newly built Esselunga and OBI DIY store
- 2 km from Novara city centre

Cooperation partner