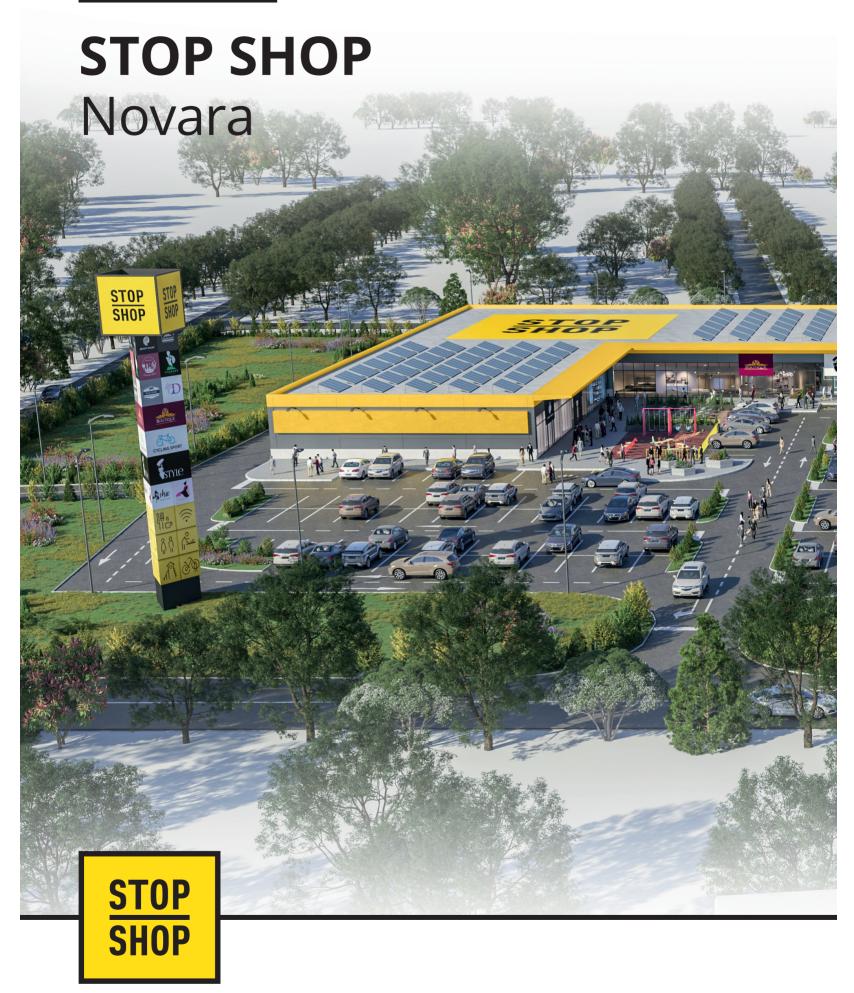

# **STOP SHOP**

### Novara

#### **Address**

Via Mario Pavesi, 28100 Novara NO, Italy

Planned GLA 23,800 m<sup>2</sup>

Number of people in catchment area 285,000

Planned number of shops 33

Planned parking spaces 740

Planned opening 2023/24

#### Location

- Next to a newly built Esselunga and OBI DIY store
- 2 km from Novara city centre

Cooperation partner