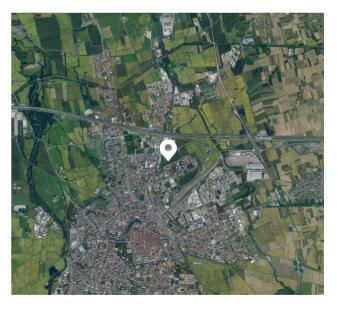

#### Location

- Next to a newly built Esselunga and OBI DIY store
- 2 km from Novara city centre

Cooperation partner